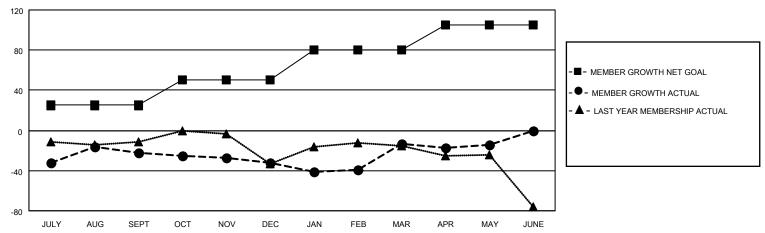

#### GOALS AND ACTUAL MEMBERS CUMULATIVE

| DROPPED CLUBS: 1 |     | 24 CLUBS OF 50 ADDED 1 OR MORE<br>NEW MEMBERS | GENDER DISTRIBUTION  MALE 1,000 (61.54%) |               |     |
|------------------|-----|-----------------------------------------------|------------------------------------------|---------------|-----|
|                  |     |                                               | FEMALE                                   | 625 (38.46%)  |     |
| DROPPED MEMBERS  |     |                                               | TEMALL                                   | 023 (30.4070) |     |
| DECEASED         | 24  | OLIOK HEDE FOR OUMULATIVE                     | TOTAL FAMILY UNIT MEMBERS                |               | 273 |
| CLUB CANCELLED 1 |     | CLICK HERE FOR CUMULATIVE  MEMBERSHIP DATA    |                                          |               | 140 |
| OTHER            | 108 |                                               | FAMILY MEMBERS PAYING HALF DUES          |               | 142 |
| TOTAL            | 133 |                                               | DOLO                                     |               |     |

## District 33 S

|               |               |             | 2.5           |                       |                        |                         |                                                    |  |
|---------------|---------------|-------------|---------------|-----------------------|------------------------|-------------------------|----------------------------------------------------|--|
| Clubs         |               |             |               | Members               |                        |                         |                                                    |  |
|               | RESULTS FOR   | R 2020-2021 |               | RESULTS FOR 2020-2021 |                        |                         |                                                    |  |
| QUARTER       | NEW CLUB GOAL | NEW CLUBS   | DROPPED CLUBS | QUARTER MEME          | SER GROWTH NET<br>GOAL | MEMBER GROWTH<br>ACTUAL | DROPPED<br>MEMBERS ACTUAL<br>(including transfers) |  |
| JULY/AUG/SEPT | 0             | 1           | 1             | JULY/AUG/SEPT         | 25                     | 51                      | 59                                                 |  |
| OCT/NOV/DEC   | 0             | 0           | 0             | OCT/NOV/DEC           | 25                     | 27                      | 33                                                 |  |
| JAN/FEB/MAR   | 1             | 1           | 0             | JAN/FEB/MAR           | 30                     | 46                      | 25                                                 |  |
| APR/MAY/JUNE  | 0             | 0           | 0             | APR/MAY/JUNE          | 25                     | 18                      | 16                                                 |  |