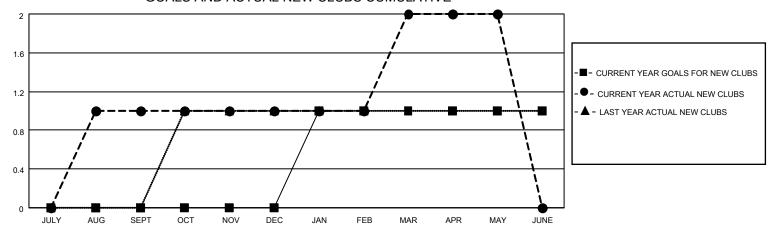

#### GOALS AND ACTUAL NEW CLUBS CUMULATIVE

## District 33 S

|               |               |             | 2.5           |                       |                        |                         |                                                    |  |
|---------------|---------------|-------------|---------------|-----------------------|------------------------|-------------------------|----------------------------------------------------|--|
| Clubs         |               |             |               | Members               |                        |                         |                                                    |  |
|               | RESULTS FOR   | R 2020-2021 |               | RESULTS FOR 2020-2021 |                        |                         |                                                    |  |
| QUARTER       | NEW CLUB GOAL | NEW CLUBS   | DROPPED CLUBS | QUARTER MEME          | SER GROWTH NET<br>GOAL | MEMBER GROWTH<br>ACTUAL | DROPPED<br>MEMBERS ACTUAL<br>(including transfers) |  |
| JULY/AUG/SEPT | 0             | 1           | 1             | JULY/AUG/SEPT         | 25                     | 51                      | 59                                                 |  |
| OCT/NOV/DEC   | 0             | 0           | 0             | OCT/NOV/DEC           | 25                     | 27                      | 33                                                 |  |
| JAN/FEB/MAR   | 1             | 1           | 0             | JAN/FEB/MAR           | 30                     | 46                      | 25                                                 |  |
| APR/MAY/JUNE  | 0             | 0           | 0             | APR/MAY/JUNE          | 25                     | 18                      | 16                                                 |  |